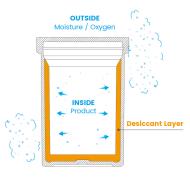

## **Product Introduction**

Moisture is no longer a concern with WiseBottle. Say goodbye to the hassle of adding desiccants and the fear of leakage. The WiseBottle boasts an innovative inner wall with built-in moisture absorption capabilities. This groundbreaking feature not only eliminates the need for additional desiccants but also guarantees leak-free protection, ensuring your products remain dry and intact. The sleek design not only exudes elegance but also conceals the moisture absorption mechanism, providing a seamless and aesthetically pleasing solution.