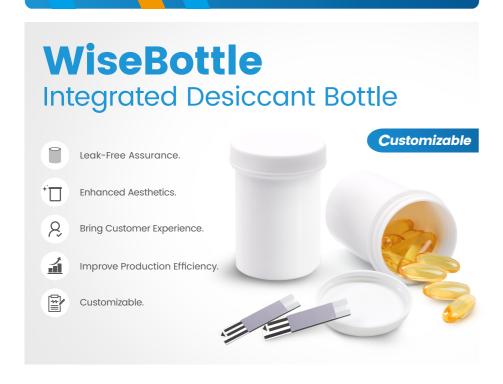

## **Product Introduction**

Moisture is no longer a concern with WiseBottle. Say goodbye to the hassle of adding desiccants and the fear of leakage. The WiseBottle boasts an innovative inner wall with built-in moisture absorption capabilities. This groundbreaking feature not only eliminates the need for additional desiccants but also guarantees leak-free protection, ensuring your products remain dry and intact. The sleek design not only exudes elegance but also conceals the moisture absorption mechanism, providing a seamless and aesthetically pleasing solution.