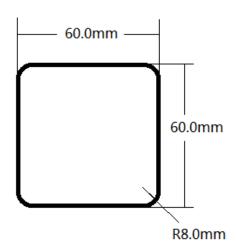

## Product Specification

| Appearance                                                   | The surface is clean and tidy, with no obvious burr, no obvious color difference, no obvious odor, and other defects. |
|--------------------------------------------------------------|-----------------------------------------------------------------------------------------------------------------------|
| Thickness (mm \ in)                                          | 0.60±0.06 \ 0.0236±0.0024                                                                                             |
| Grammage (g/pcs\ oz/pcs)                                     | 2.66±0.18 \ 0.0939±0.0064                                                                                             |
| Length (mm \ in)                                             | 60.0±0.5 \2.362 ±0.020                                                                                                |
| Width (mm \ in)                                              | 60.0±0.5 \ 2.362 ±0.020                                                                                               |
| Moisture Adsorption Capacity (25°C, RH40%) (mg/pcs\ gr/pcs ) | ≧ 319 \ 4.91                                                                                                          |
| Moisture Content (105°C) (%)                                 | ≤1.0                                                                                                                  |
| Total Residual Solvent (mg/m²)                               | ≤5.0                                                                                                                  |
| Benzene Residue (Test Limit<0.01mg/m²)                       | None detected                                                                                                         |
| Heavy Metal (ppm)                                            | [2                                                                                                                    |
| TAMC (cfu/100cm²)                                            | ≤1000                                                                                                                 |
| TYMC (cfu/100cm²)                                            | ≤100                                                                                                                  |
| E.COLI (cfu/100cm²)                                          | None detected                                                                                                         |

## Pouch illustration