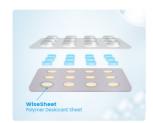

WiseSheet polymer desiccant sheet contains dry particles. The desiccant particles absorb, dehumidify and reduce the oxidizing reaction inside the packaging. Small volume and excellent moisture absorption are WiseSheet's characteristics. This technology facilitates controlling the moisture content inside the package at a relatively low level for a long period. This ensures product quality and stability and offers extended product shelf life. The sheet-like appearance design is more suitable for the shape requirements of flexible packaging, reduces its presence as a desiccant, and satisfies the tactile impression and visual effects of product packaging.